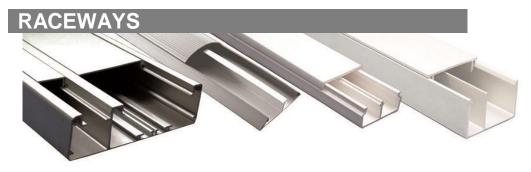

Thorsman has two types of raceways

# **PVC RACEWAY**

**Fittings** 

# **ALUMINUM RACEWAY**

**Fittings** 