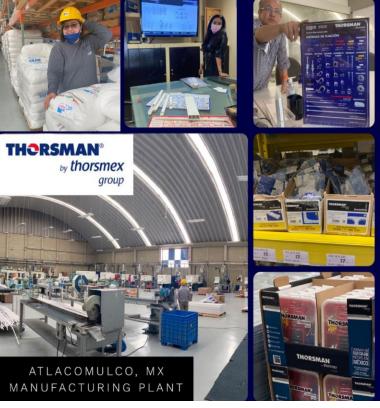

### THORSMEX, S.A de C.V.

Mexican company founded in 1996 which main purpose is to develop, manufacture, represent and commercialize fixing systems, raceway systems and Telecom in the American Continent with presence in Guatemala, Colombia, Chile, El Salvador, Bolivia, Panama, Nicaragua, Canada, the United States, among others.

# PRODUCT PERSONALITATION / KEY ON HAND

Being a Mexican Manufacturer has allowed us to develop our own brand products, such as tailored suits. Processes: Injection, extrusion and blown extrusion.