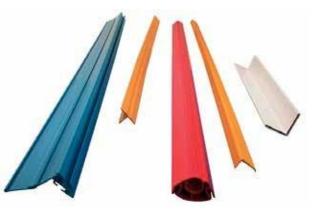

Thorsman has two types of raceways

# **PVC RACEWAY**

**Fittings** 

# **ALUMINUM RACEWAY**

**Fittings** 