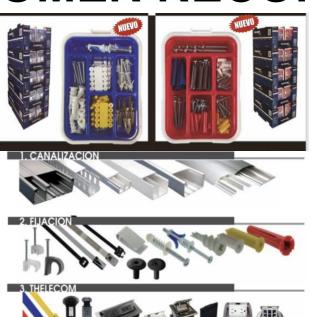

## **SYSTEMS:**

Thorsman has two types of raceways

# **PVC RACEWAY**

**Fittings** 

# **ALUMINUM RACEWAY**

**Fittings** 